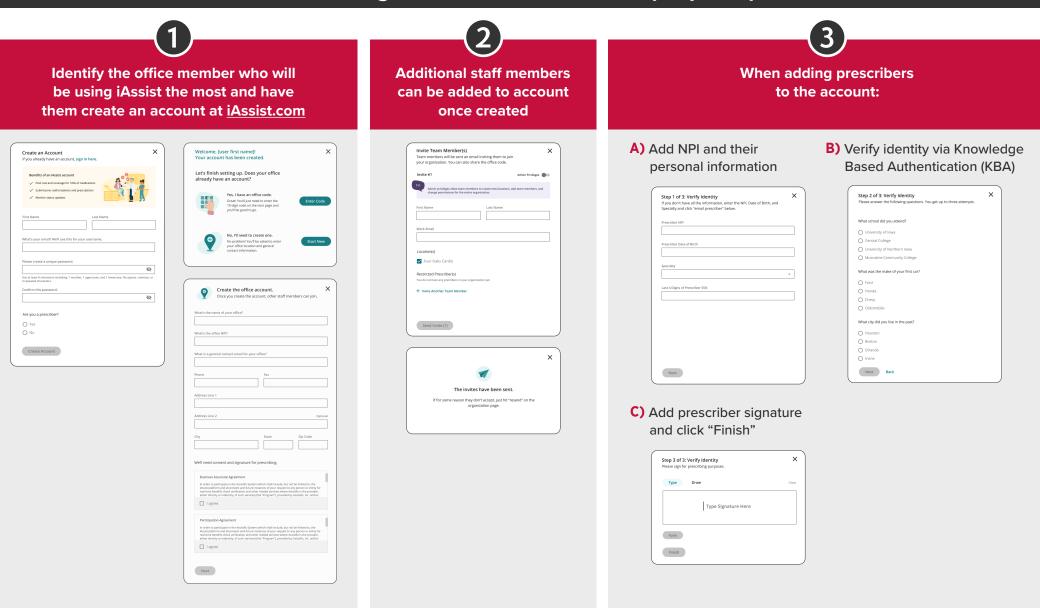

## **ADVANCING** ACCESS®



NEED IASSIST PORTAL REGISTRATION AND/OR TECHNICAL SUPPORT? Call the customer support team at **1-877-450-4412** (Monday through Friday, 8 AM to 8 PM EST)



## iAssist Portal Registration Process: A Step-by-Step Guide



## **ADVANCING** ACCESS®

Request a benefits investigation

Submit an electronic prescription (eRx) to your patient's pharmacy

Visit the HCP iAssist portal and enroll your patient online at: GileadAdvancingAccess.com/HCP



Submit an electronic prior authorization (ePA) to a payer

## **GET STARTED!**

Follow the <u>Step-by-Step Guide</u> on page 1 of this guide to register online. Once inside the portal, HCPs can easily enroll their patients into the program and help them access their prescribed therapy.



Receive an immediate determination of PAP/MAP eligibility

**We're here to help.** For general Advancing Access<sup>®</sup> information, enrollment questions, or to find out what program offerings may be available to help, call Advancing Access at **1-800-226-2056**, Monday through